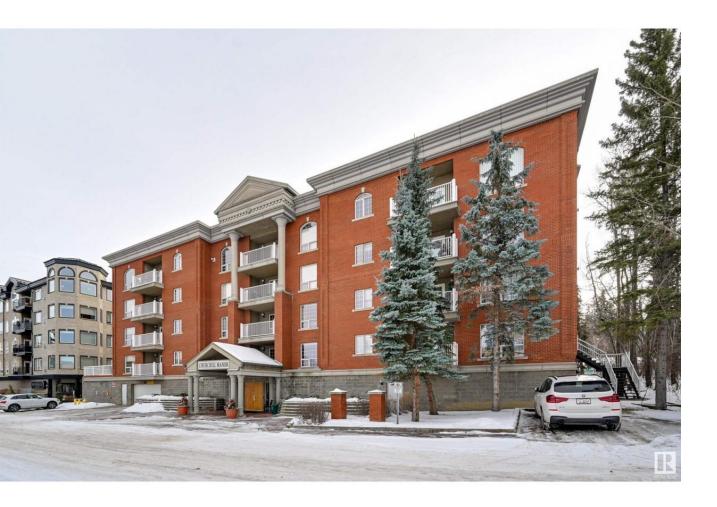

## St Albert Alberta \$345,000

Welcome Churchill Manor a delightful condominium in the heart of Downtown St. Albert. This large (1341sf) home offers 2 bedrooms, a formal dining room and a den, 2 bathrooms, and a large covered balcony. Nestled in beautiful downtown St. Albert, this corner suite has expansive windows providing lots of natural light and views to the vibrant shopping area filled with unique shops, and fantastic restaurants. The open plan features a generous kitchen including an island , plenty of counter space. Flowing into the living room enhanced with a corner gas fireplace, separate formal dining room which can double as an office or gust room. steps from walking trails along the sturgeon River and the very popular Farmers Market. Enjoy the heated underground parking with additional storage. (id:6769)