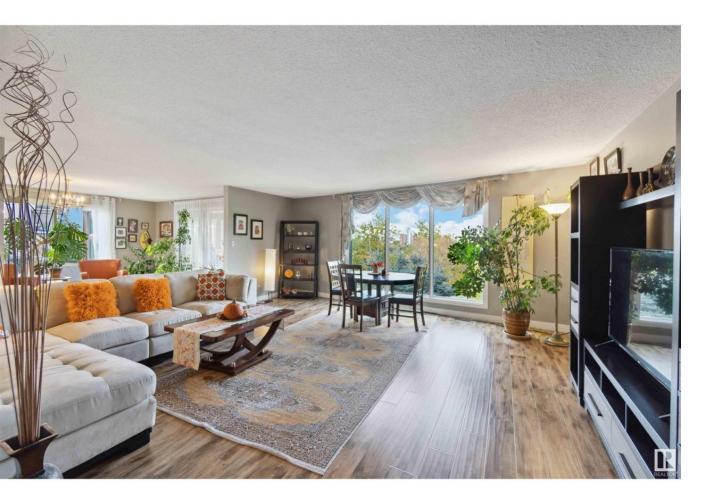

## Edmonton Alberta

Saskatchewan drive! With only 7 units in the self managed complex you get the best one - 3rd floor unit with the VIEW of downtown, Parliament Building and River Valley! All the amenities are nearby: transportation, parks, Kinsmen rec centre, world class pools, Whyte ave with all entertainment and shopping, University of Alberta, UofA Hospital, Hawrelak park, tons of walking and bike trails along the River valley and much more! All 5 min walk! Unit was upgraded with new quartz countertops, backsplash, some appliances, new flooring and windows as well as furnace & hot water tank, central AC, roof (2019). Gas fire place for cozy evenings. 2 TITLED underground parking stalls, titled storage comes with the unit. There are hardly any restrictions - any age, any pet, any rental! Over 2100 sq ft living space on one level is very convenient! \$1400 condo fee for that size of the unit is very reasonable! Complex offers GUEST room, SAUNA, party/conference room at NO cost for the residents! Ready to move in! (id:6769)