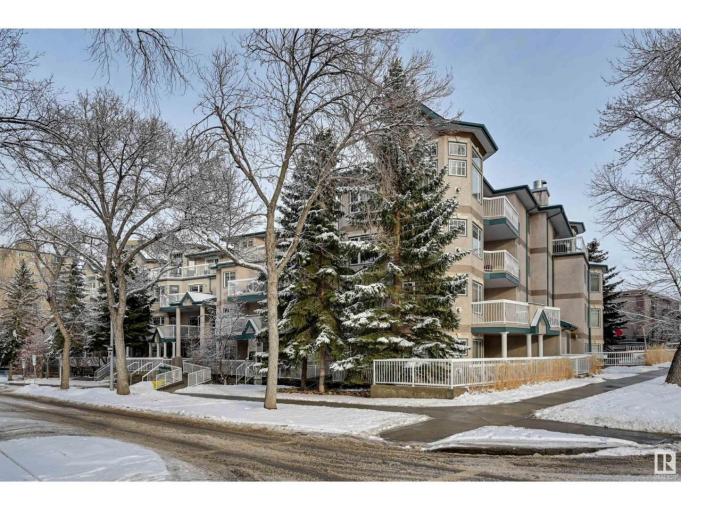

## Edmonton Alberta

\$324,800

Enjoy CITY and TREETOP VIEWS from this immaculate 1,114 sq.ft. condo in STRATHCONA TERRACE, just steps from the river valley trails, Whyte Ave, and minutes to the U of A & Downtown. This bright, open-concept 2-bedroom, 2-bath condo features a spacious kitchen with oak cabinetry, a large island, corner pantry, and KitchenAid appliances. The dining area flows into a cozy living room with a gas fireplace and access to your private west-facing patio--perfect for enjoying sunsets. The primary suite boasts a huge walk-in closet and a 3-piece ensuite with an oversized walk-in shower. A generous second bedroom is across from the main 4-piece bath. Additional perks include IN-SUITE LAUNDRY, a storage room, A/C, and a gas BBQ line. TITLED UNDERGROUND PARKING and TITLED STORAGE. This well-maintained adult building offers an exercise room, visitor parking and a prime location on a beautiful tree-lined street. A must-see! (id:6769)