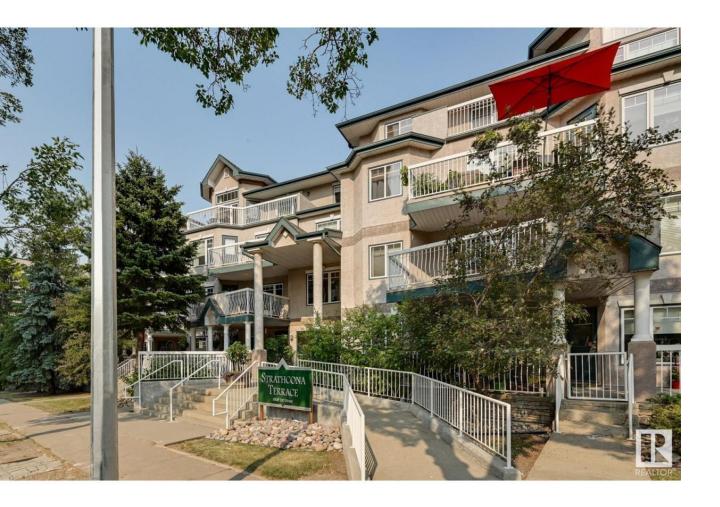

## Edmonton Alberta

\$319,800

Enjoy CITY and TREETOP VIEWS from this immaculate 1,114 sq.ft. condo in STRATHCONA TERRACE, just steps from the river valley trails, Whyte Ave, and minutes to the U of A & Downtown. This bright, open-concept 2-bedroom, 2-bath condo features a spacious kitchen with oak cabinetry, a large island, corner pantry, and KitchenAid appliances. The dining area flows into a cozy living room with a gas fireplace and access to your private west-facing patio--perfect for enjoying sunsets. The primary suite boasts a huge walk-in closet and a 3-piece ensuite with an oversized walk-in shower. A generous second bedroom is across from the main 4-piece bath. Additional perks include IN-SUITE LAUNDRY, a storage room, A/C, and a gas BBQ line. TITLED UNDERGROUND PARKING and TITLED STORAGE. This well-maintained adult building offers an exercise room, visitor parking and a prime location on a beautiful tree-lined street. A must-see! (id:6769)