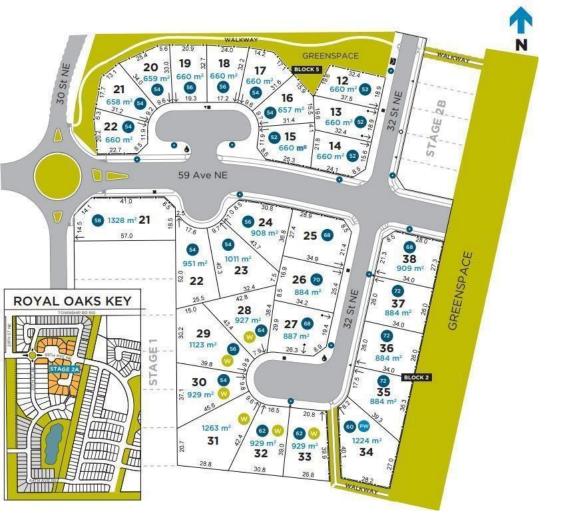

## Rural Leduc County Alberta

Royal Oaks, a new large lot subdivision with significant development already in place, conveniently located close to South Edmonton Common, Amazon, Airport, Leduc and Beaumont. Build your new dream home on a large pie lot, in walkable neighbourhood with parks, walking trails and green spaces. Lot 32(Frontage)x103(Depth)x104(Rear) GST and landscape deposits may apply. (id:6769)