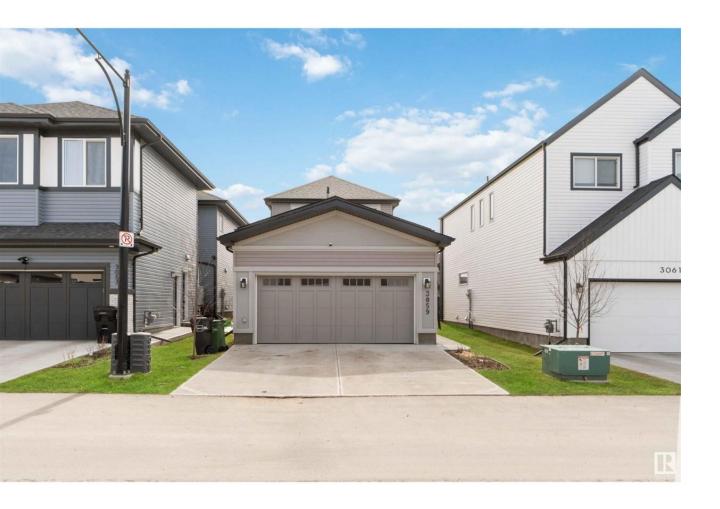

## Edmonton Alberta

\$589,999

A 1,707 square foot 2-storey with a rare ATTACHED DOUBLE GARAGE and front facing GREEN SPACE!This home offers that highly sought-after open concept floor plan, with an HUGE island kitchen featuring upgraded Cabinets, tall and large windows allowing for a bright and airy living room! Completing the main level is rear DECK and concrete sidewalk! In addition to the 3 bedrooms upstairs, you'll find lvl2 floor tiles in the bathroom, Upgraded RAILINGS, and in the master suite: a huge walk-in closet with a window!Chappelle Gardens has beautiful green spaces, a skating rink, splash park and schools all with quick access to many of south Edmonton's amenities including Windermere shopping and entertainment and South Edmonton Common. Planned with designer finishes and many upgrades, this home won't last long! (id:6769)