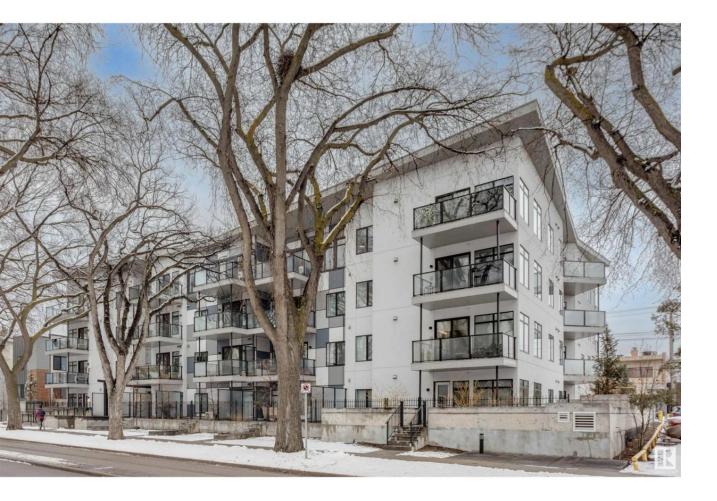

## Edmonton Alberta

The LAST SW CORNER developer unit available now! Steps away from Whyte Ave and a short walk to the University of Alberta, William Off Whyte is a trendy boutique building in one of Edmontons most desirable communities. Dont miss your chance for a superior unit on the SW corner. This unit has so much natural light coming from the many windows and a large SW deck with views towards 109 St and the UofA campus. Features include 9' ceilings, quartz countertops, upgraded lighting, luxury vinyl plank flooring, stainless appliances, titled underground parking and ample in-suite storage. One of the most desirable floorplans available with open concept living area for great entertaining and California split bedrooms allowing for privacy. Reasonable condo fees make this building a good investment for first time buyers or investors. Don't miss your chance to own the last SW corner unit! (id:6769)