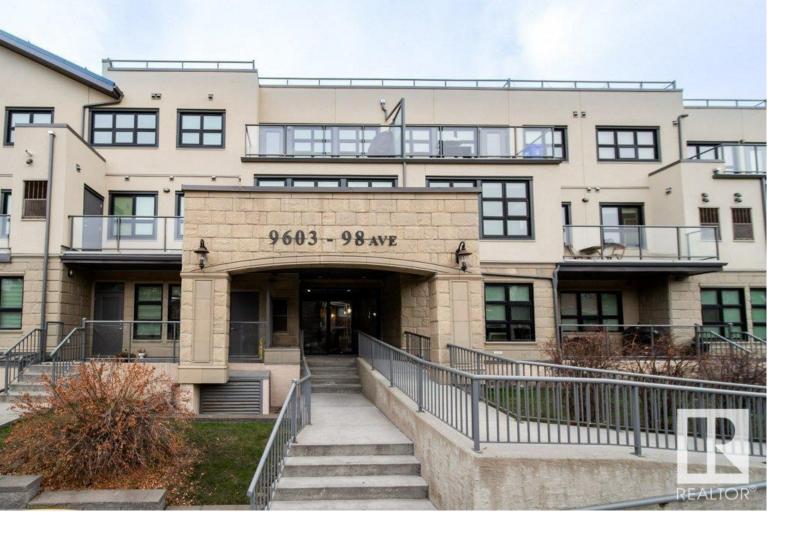

## Edmonton Alberta

\$339,900

Gorgeous Penthouse corner unit with over 1066 sf, by the River in Cloverdale. 2 Blocks from beautiful Muttart Conservatory and Gallagher Park (Edmonton Folk Festival). Central air conditioned. 2 Bedrooms, 2 Baths, Titled underground parking, plus storage cage. Master Bedroom with 13' high ceiling, walk-in closet and 3 piece ensuite with oversized shower. Lovely modern kitchen with all stainless steel appliances. Insuite laundry and storage. All quartz countertop throughout. Spacious and modern. Stylish living in the famous river valley of downtown. Stunning night views. Immediate move-in ready. (id:6769)