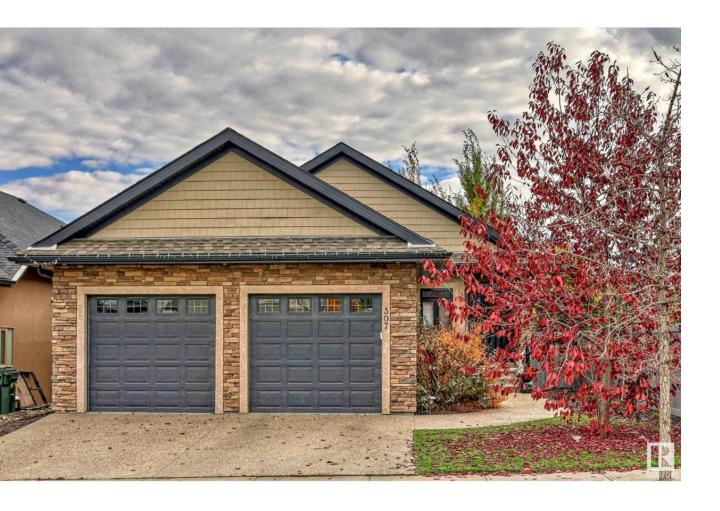

## Sherwood Park Alberta

\$845,900

Absolutely stunning 1600 sq ft 2+2 bedroom walkout bungalow backing onto a pond located in the family friendly neighbourhood of Lakeland Ridge. This amazing home has a front flex room, large kitchen with white cabinets, stainless steel appliances, and granite countertops. Huge island, countertop gas stove, built in wall oven & microwave. Bright & spacious living room with large windows which offer lots of natural light. Eat in kitchen, corner gas fireplace and patio doors out to the private and peaceful deck. 2 large bedrooms on the main floor including the primary bedroom complete w/ a 5 piece ensuite and a huge walk in closet. F/F basement with an enormous family/rec room, corner bar and 2 more bedrooms. Lots of storage, central air conditioning, double attached garage, putting green in the backyard, low maintenance yard w/ artificial turf & beautiful views of the lake make this an amazing home! Located close to all amenities, schools, shopping and with excellent access around Sherwood Park & Edmonton. (id:6769)