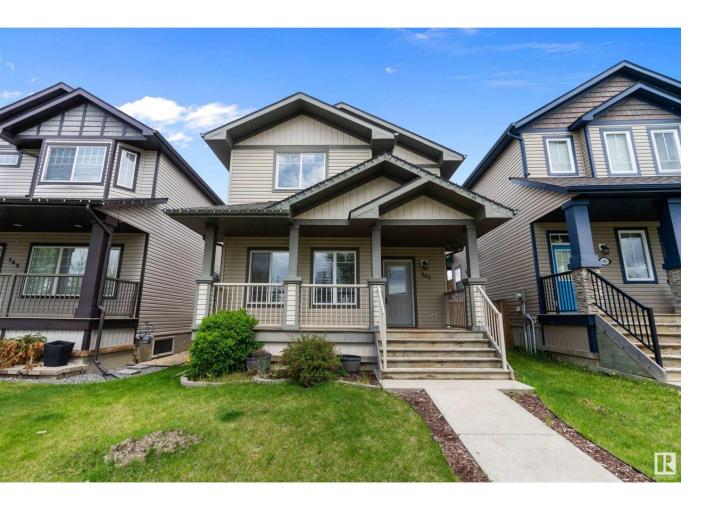

## Leduc Alberta

\$479,000

Welcome to this stylish 1,600 sq ft two-storey home in the desirable community of Suntree. The main floor offers a spacious front foyer with a large coat closet, an open-concept living room with fireplace, and a modern kitchen featuring stainless steel appliances, a walk-in pantry, and patio doors leading to the back deck. A formal dining room and convenient half bath complete the main level. Upstairs, the primary bedroom includes a walk-in closet and a spa-like 4-piece ensuite. Two additional bedrooms, a full 4-piece bathroom, and upstairs laundry add comfort and convenience. The fully finished basement features a large family room, another full bathroom, and a fourth bedroom--perfect for guests or extra living space. Outside, enjoy a private yard and a double detached garage. A perfect family home in a great location close to parks, schools, and amenities! (id:6769)