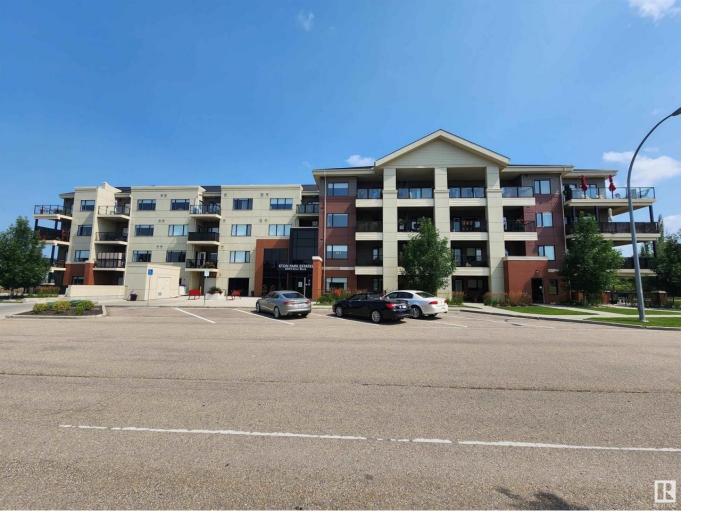

## Sherwood Park Alberta

\$430.000

Executive style 18+ pet friendly condo located in beautiful Emerald Hills community. Over 1240 sq. ft. 2 bedroom END UNIT condo with 9 foot ceilings! The open gourmet kitchen features modern high quality cabinetry, stainless steel appliances and granite countertops. Island with eat up bar. Large Primary bedroom has a walk in closet and a 4 piece en suite with his and her sinks. Second bedroom has its own full 4 piece en suite! In suite laundry room. Large two piece guest bathroom. AIR CONDITIONED! Beautiful wrap around deck with gas BBQ hook up overlooks a PARK! Titled unground heated parking spot close to the elevator! Assigned storage unit. This building also has an exercise room and a Guest Suite for out of town visitors! Condo fee includes Heat and Water! Close to walking and bike trails, parks and all major shopping. (id:6769)