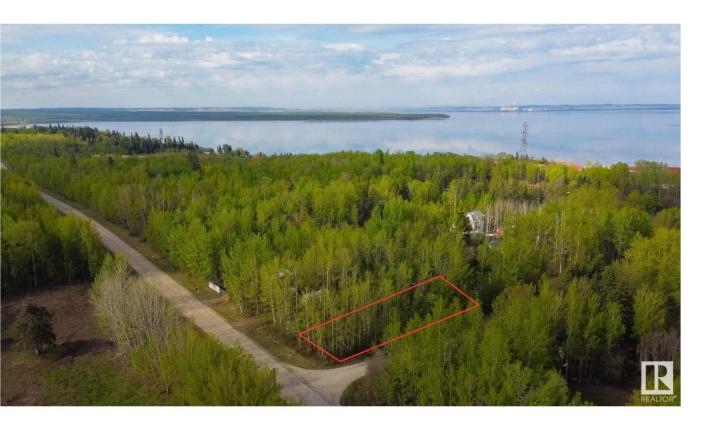

## Rural Parkland County Alberta

\$115.000

Come live by the lake! This 0.18 acre lot in Moonlight Bay is fully treed, and offers you the chance to develop it to your tastes with no architectural controls! Due to its convenient CORNER LOT location, the potential exists for multiple access points onto the property depending on your vision. Whether you choose to keep the lot treed, or clear it all away - the choice here is yours. Wabamun Lake offers endless recreational opportunities which include fishing, ice fishing, swimming, watersports, sailing, sledding, & cross-country skiing - you name it, you can do it here. The shores of the lake are just a few steps away, while the provincial boat launch is conveniently located just down the road. With easy access to Hwy 16, this lot is only 20 mins from Spruce Grove & 35 mins from Edmonton's city limits on PAVED roads, making it the perfect spot for a weekend escape or vacation retreat. (id:6769)