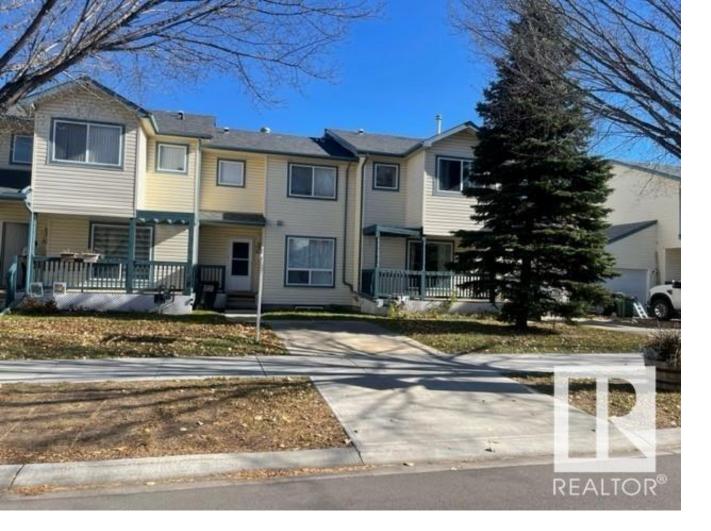

## Edmonton Alberta

QUICK POSSESSION TOWH HOUSE IN AN OUTSTANDING LOCATION! MINUTES TO DOWN TOWN & LRT THIS 2 STORY TOWNHOUSE IS CENTRALLY LOCATED. WALKING DISTANCE TO ROYAL ALEXANDRA HOSPITAL AND LRT STATION. NAIT, GRANT MACEWAN, KINGSWAY MALL, MCDOUGALL PARK IS RIGHT ACROSS THE STREET FEATURING SPRAY PARK, PLAYGROUND AND PICNIC BENCHES, OPEN GREEN SPACE. FEATURING BRAND NEW FURNACE / H2O TANK! 3 BEDROOMS, 3 BATHROOMS MAIN FLOOR HAS A SPACIOUS LIVINGROOM, KITCHEN, DININIG AREA WITH PATIO DOOR LEADING TO THE 8x10 DECK & BACKYARD. THE UPPER FLOOR CONSISTS OF MASTER BEDROOM WITH WALKING CLOSET AND HALF BATH ENSUITE, TWO MORE BEDROOMS FULL BASEMENT IS UNSPOILED. PARKING RIGHT OUT YOUR FRONT DOOR!.MUST SELL BRING ALL OFFERS!! (id:6769)