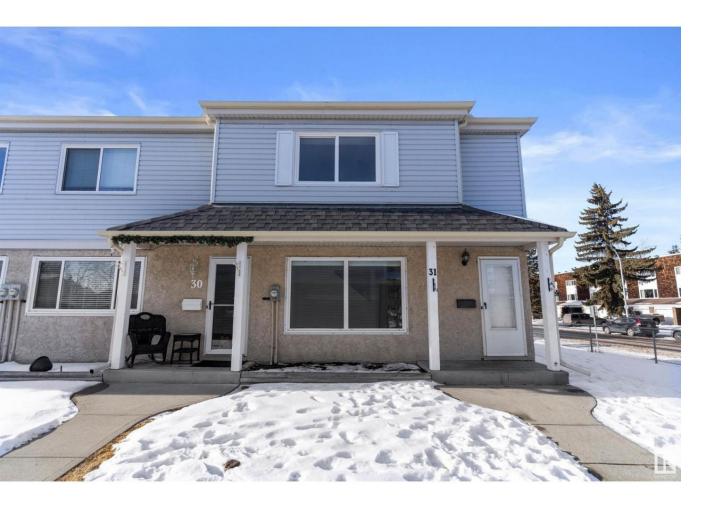

## Sherwood Park Alberta \$239,900

Welcome to Lincoln Park, located in the highly desirable community of Broadmoor Estates. Upon entering this 2 storey 1,100 Sq. Ft. end unit you will fall in love with the natural light, spacious living room and beautifully renovated kitchen with brand new dishwasher. Head upstairs to the three bedrooms and full bath including the main bedroom which is large enough for a king bed, dressers and offers a sizeable closet. The basement has been renovated too fully finished and offers a spacious recreation room with a laundry room and plenty of storage. Head to the back yard which has raised garden beds, a large shed and plenty of room for a BBQ and table. Across the street is a junior high school and a large open field with a park. Within the community is Sherwood Park mall, Broadmoor golf course, local restaurants and numerous grocery stores. With Baseline Rd, Sherwood Dr, and Wye Rd just minutes away you have easy access to anywhere in Sherwood Park or Edmonton. (id:6769)