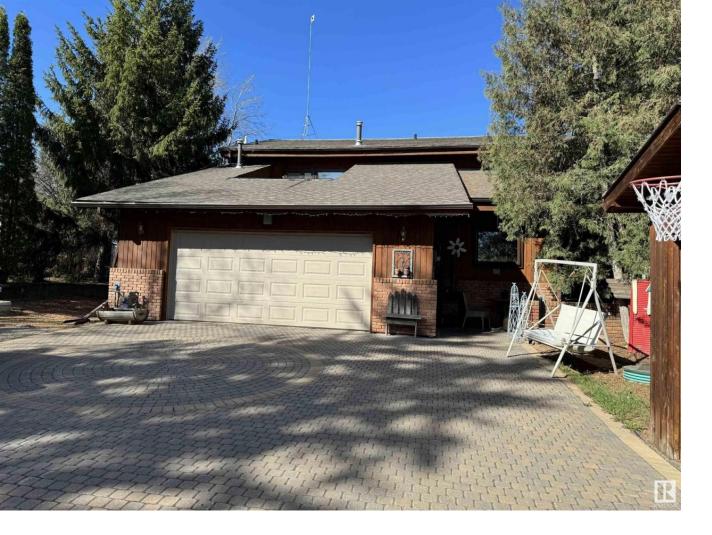

## Rural Parkland County Alberta

\$1,100,000

OMG!!!!! HERE IT IS. Paradise. Its like living at your very own year-round resort within easy commuting to the city. This fully developed 3149 sq. ft. lakeshore walkout is located on one of the largest and picturesque waterfront lots at Jackfish Lake a most desired lakeshore living community. Cherrywood kitchen cabinets, granite countertops, honed limestone flooring tiles and wood beams are a few features that compliment this inviting country style gem. The walkout lower level offers a private office, a bathroom and sauna a stunning bar and a wine tasting room that is sure to transport you to some quaint winery in Europe. Now; step outside to a heavenly view from he tripled tiered low maintenance deck while listening to the bubbling rock fountain and the babbling brook flowing to the lake. AAHHHH; such stress relief; it doesn't get better than that unless you want to saunter to your private boat launch and tour the lake. OH... Did I forget to mention the workshop for the carpenter or mechanic in you HUUMM (id:6769)