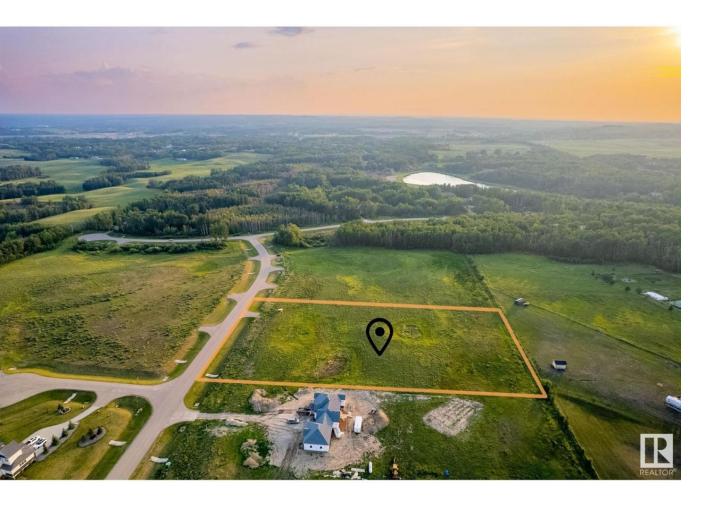

## Rural Parkland County Alberta

Build your dream home on Lot 31, one of the largest parcels offered in the subdivision and most affordable! This Lot is an expansive gem nestled within the prestigious Cornerstone Estates. Offering an abundance of land, this extraordinary property presents endless possibilities for creating your dream home, tailored precisely to your desires. Spanning a generous 3.66 acres, this parcel enjoys a south-facing frontage that bathes the landscape in warm sunlight. Lot 31 is situated in the esteemed Muir Lake Heights Phase 2, Cornerstone Estates is thoughtfully connected to the surrounding cities of Spruce Grove and Stony Plain, including Parkland County's school divisions and convenient bus routes. Embrace the tranquility of rural living while relishing the sense of community that thrives among its neighbors. Indulge in the serenity and splendor of this remarkable setting, as it calls you to embark on an extraordinary lifestyle journey. (id:6769) Listing Presented By: