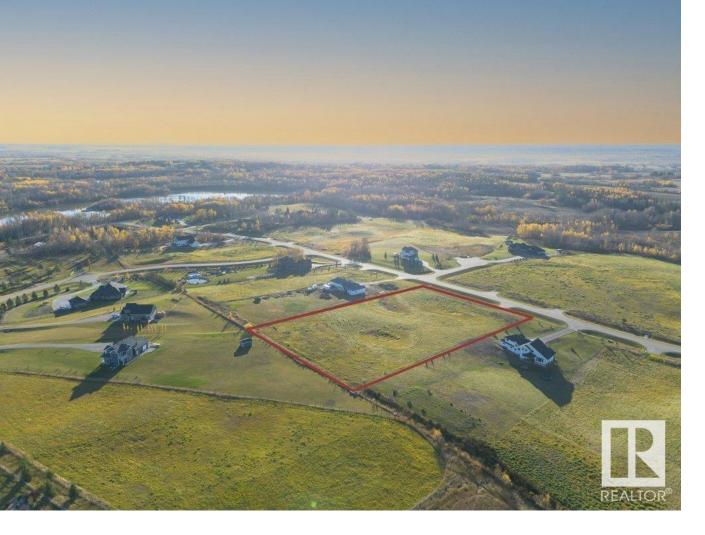

## Rural Parkland County Alberta

\$279,900

Endless opportunities awaits you on the largest lot that provides the best value in Muir Lake Heights! Build your custom dream home here! Discover the perfect canvas for your dream home on this stunning 3.66-acre lot in the highly sought-after Cornerstone Estates, just moments away from the serene Muir Lake. This expansive property offers the ideal blend of a blank canvas and community, with plenty of space to create your own oasis. Imagine waking up to the sounds of nature, enjoying peaceful walks around the nearby lake, and having ample room for outdoor activities. Whether you envision a cozy retreat or a grand estate, this lot provides the freedom to bring your vision to life. With less than a 15 min drive to Spruce Grove and Stony Plain, get the best of both worlds - enjoy the quiet rural life with city amenities nearby. Build plans for a gorgeous 1800+ sqft bungalow are available! (id:6769)