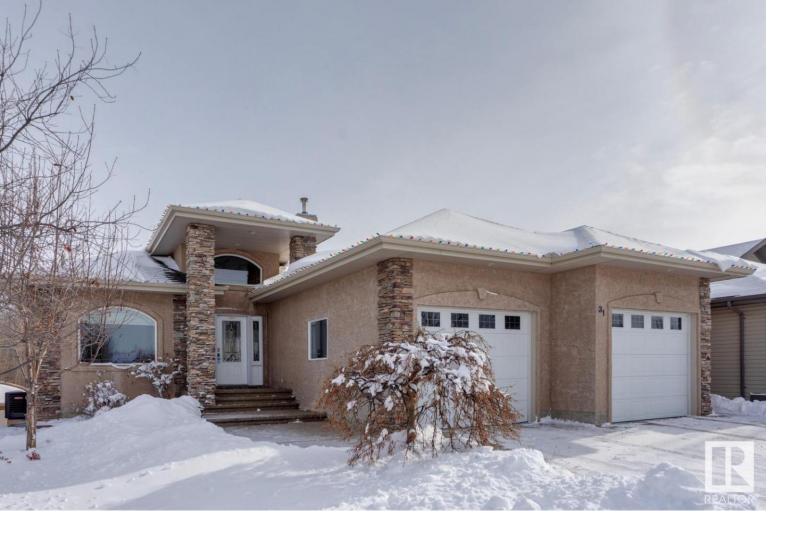

## Stony Plain Alberta

\$629,900

This beautiful Fox Maple custom walkout bungalow features 5 bedrooms 3 baths, and backs onto the environmental reserve in beautiful Willow Park! This immaculate and meticulously maintained home boast ample natural light. The large, open concept main floor includes a well-designed spacious kitchen including walk-in pantry, dining area with built in maple cabinetry and access to the upper patio which includes natural gas BBQ hookup. The living area features a stone-faced gas fireplace, main floor laundry room, 4-piece bathroom, den/bedroom and the large primary suite with ensuite and walk-in closet. In-floor heating can be found in the laundry room, 4-piece bathroom and primary bedroom ensuite. Downstairs you'll find in-floor heating throughout, 3 more spacious bedrooms, 3-piece bathroom, storage room and huge family room with access to the second patio. In the oversized double garage, one of the bays is 32' with a workbench area and plenty of storage. (id:6769)