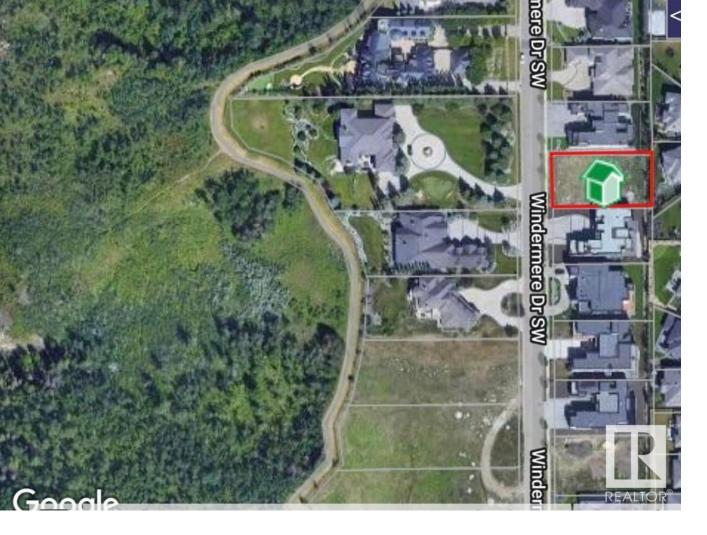

## Edmonton Alberta

\$1,100,000

VACANT LOT on WINDERMERE DR SW! BUILD YOUR LUXURY DREAM HOME HERE on this perfect VACANT LOT on prestigious WINDERMERE DRIVE South! 74 building pocket. Right between Windermere Golf and Country Club and River Ridge Golf Club and a minute to the North Saskatchewan River and trails! AIRPORT is 20minute drive away! HOA allows access to the pool etc at the Windermere Leisure Centre. An outstanding and unique opportunity to create a residence that embodies luxury, sophistication, and the elevated lifestyle you desire. (id:6769)