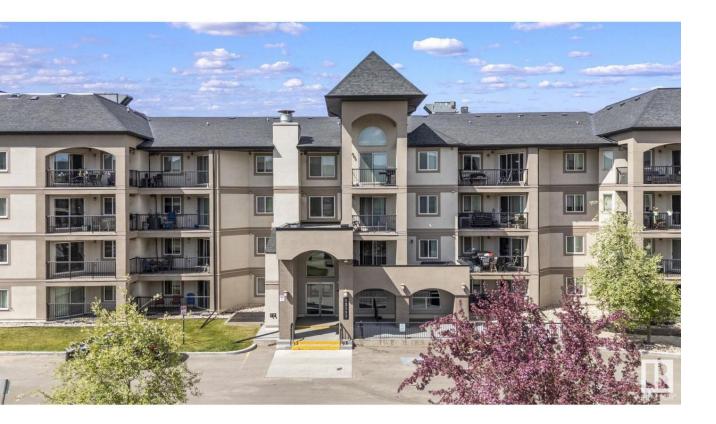

## Edmonton Alberta

Updated 960 sq ft 2-bed, 2-bath condo with TWO TITLED PARKING STALLS in a quiet complex in Pembina. Functional layout with bedrooms on opposite sides--great for privacy. The large primary has a walk-in closet and 4-piece ensuite. Second bedroom sits next to a 3-piece bath, perfect for guests or roommates. Updates over the years include: Vinyl plank flooring, tile in both bathrooms, fridge (2023), and microwave hood fan (2025). A/C and furnace serviced in 2024. The open kitchen, spacious dining area, and cozy living room lead to a west-facing balcony--perfect for sunset views. In-suite laundry, central A/C, and titled underground parking + storage cage and titled outdoor stall.Prime location near transit, shopping, restaurants, and major roadways. Comfort, convenience, and value all in one! (id:6769)