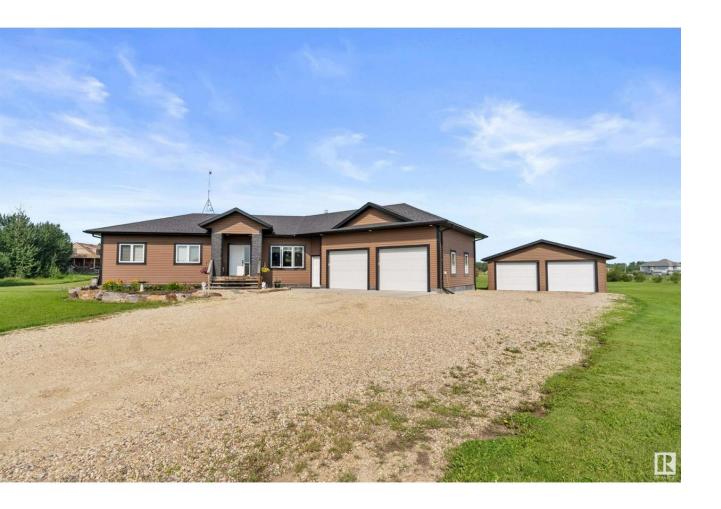

## Rural Leduc County Alberta

\$699,999

WOW, this absolutely STUNNING acreage may not last long! Over 3000 sq ft, 5 bedroom, 4 bathroom home is located in Wildland Meadows/Leduc County on paved road right to sub-division! The BEST part...private, quiet & secluded on an end road surrounded by protected sanctuary. Spacious front entry, dark rich hardwood floors, a gorgeous stone (floor-ceiling) fireplace, large dining area with custom stone-features, kitchen, island, stainless appliances (new stove), & opens to sunny SW HUGE deck! Master suite opens to deck, 3 pc ensuite, a walk in closet (& second large closet), 2 more generously sized bedrooms, a 4pc main bath, plus 2pc bathroom & Irg walk-into laundry /w sink, cupboard & storage, all make up main level. Fully-f basement, very large family room, games room, 4th & 5th HUGE bedrooms, another 4pc bathroom, tons of storage, this is a dream home! Only ONE owner, custom bungalow, attached o/s dbl heated garage, plus o/s detached garage shop /w poured cement. Home is equipped with back up generator! (id:6769)