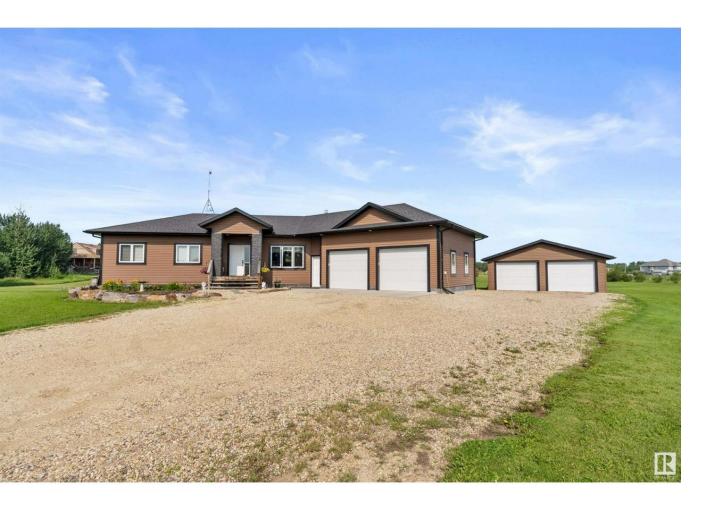

## Rural Leduc County Alberta

\$719.900

Looking for your little piece of Paradise? We have one in Wildland Meadows with 5 Bedrooms, 4 Bathrooms and 2 Double car garages. When you enter through the front door you are Greeted with an open and bright layout with 9 foot ceilings, tile and hardwood floors throughout. The Kitchen has a nice island, there is the large dining area and living room where you can enjoy your cooler nights by the gorgeous stone gas fireplace. The Master bedroom has a nice 3 piece ensuite and there are 2 more bedrooms as well as a 4 piece bath plus main floor laundry room. Heading downstairs you enter an open concept family area with 9 foot ceilings throughout. There are 2 more bedrooms with walk in closets and another 4 piece bathroom. You have the added bonus of another 2 piece bath off the oversized heated garage that measures 23 x 30. Step outside onto your big deck and a nice view of the lush yard. Lots of space for outdoor activities and a firepit for those nice evenings. (id:6769)