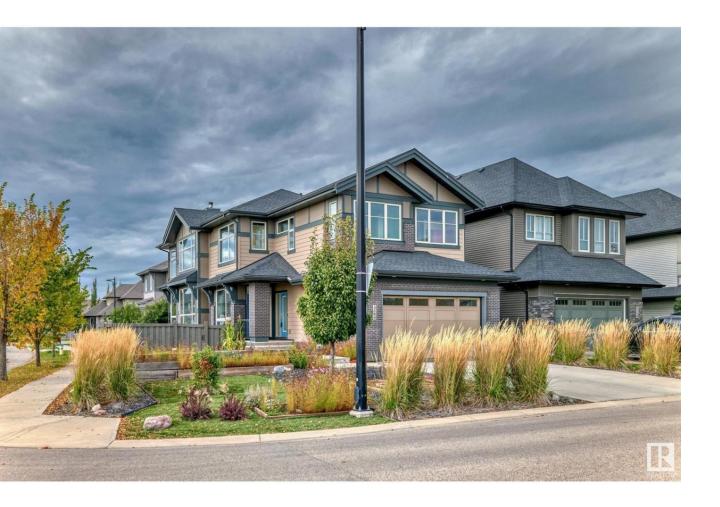

## Edmonton Alberta

\$700,000

Amazing in Ambleside! Welcome home to this ONE OF A KIND 2300ft Modern Masterpiece built by Kanvi Homes in one of Edmonton's Premiere SW Communities. Perfectly situated on a Sunny Corner lot with unobstructed East, South and West Sunshine all day - with oversized windows to bring the light in. This home includes a finished basement and 2 Beds Up and 1 in the basement. Bedroom 2 can easily be turned into 2 separate bedrooms by adding a wall. This home has all of the upgrades - Quartz countertops, premium cabinets, high end appliances, GOLF simulator Room, Hardy Plank Siding, SOLAR Ready, Tankless Hot Water, Salt Free Water Softener and more! The Sunny Atrium in the entrance offers a dog wash area. The home has a bright and airy, LOFT LIKE feel everywhere, with high soaring ceilings and a ton of natural light! This unique home definitely has that WOW Factor that you have been searching for. Nestled in the heart of SW Edmonton, Ambleside is waking distance to Currents of Windermere and ALL Amenities. (id:6769)