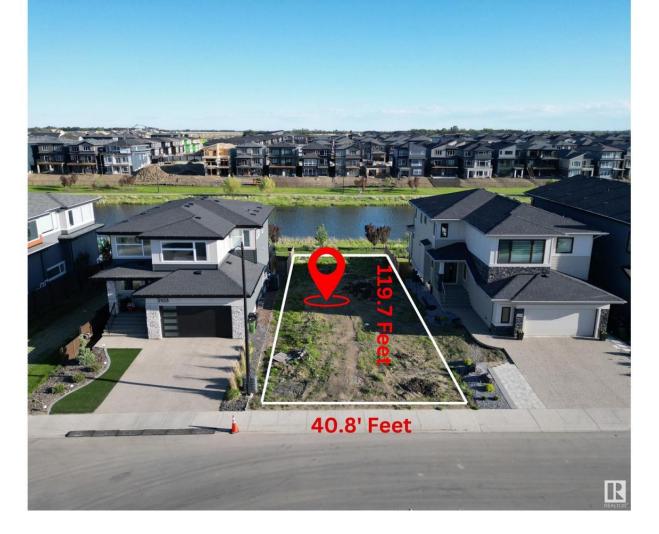

## Edmonton Alberta \$378,000

VACANT WALKOUT north facing LOT backing on to Pond at KESWICK, one of Edmonton's most popular community awaits the perfect owner. Build your Dream House w/ OVERSIZED DOUBLE CAR GARAGE BACKING to POND. Once-in-lifetime opportunity to Experience your Luxury custom built designer house Living w/over 4854+ Sq.ft. (32' Building Pocket WALKOUT LOT) on this incredible piece of land located in a quiet Cul-De-Sac. Very quiet and tucked away from the bustle of the city. It is close to some of Edmontons best shops, restaurants in current plaza, golf course offering a luxurious amenity-rich lifestyle nestled near the River Valley. Walking distance to school, parks & walking trails. AIRPORT is 20 minute drive away. \$10,000 refundable deposit to be paid over sale price upon closing. Do not miss this outstanding and unique opportunity to create a residence that embodies sophistication and the elevated lifestyle you desire in SW Edmontons best neighbourhoods. (id:6769)