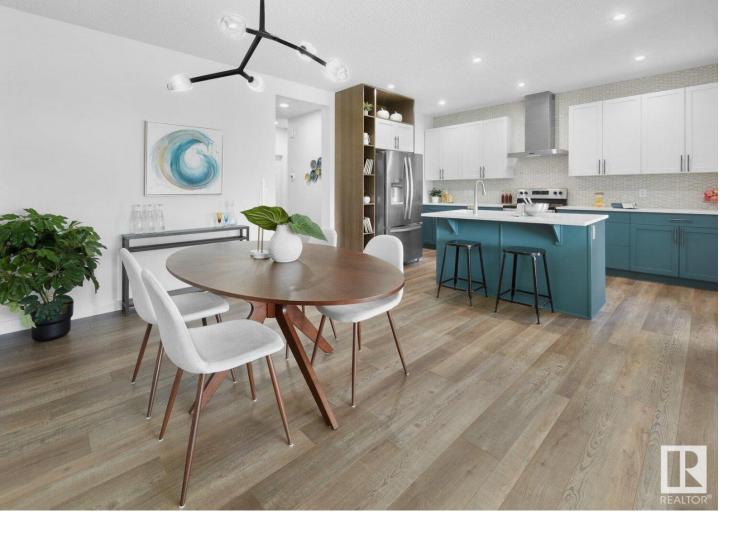

## Edmonton Alberta \$600,000

Welcome to Glenn Ridding, a popular sought after neighbourhood. This is where you will discover the Lawrence, built by Lincolnberg Homes Ltd, your builder o choice 9 years in a row! This gorgeous show home is built with options to make family living more fun for the entire household! The main level is perfect for entertaining, game nights and all sorts of soirees with its gorgeous kitchen and butler's pantry. Cozy up to the fireplace for family movie nights. The foyer is spacious for greeting guests. The powder room completes the main floor. The upper level of this home contains a large bonus room. The primary and ensuite are luxurious, including a grand walk in closet. Enjoy a quiet morning coffee off the primary on the balcony on those sunny Sunday mornings. The second and third bedrooms can share the 4 piece main bathroom. Bonus room for that second tv centre and conveniently located upper level laundry room finish off the upper floor. Other features - double garage, AC, Window Coverings, Park Backing! (id:6769)