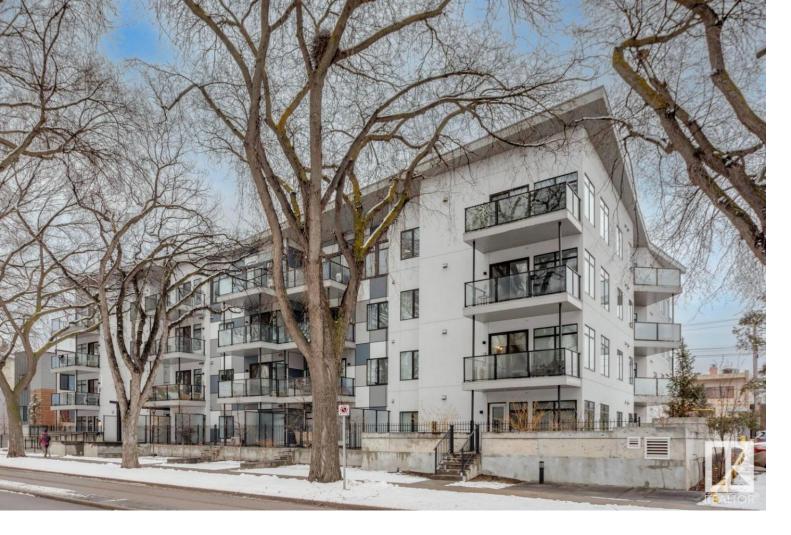

## Edmonton Alberta

\$269,000

Now available, the ONLY one bedroom north facing unit from the developer inventory! This unit has the DESIRABLE NORTH VIEW facing a quiet residential street with huge elm trees. Steps away from Whyte Ave and a short walk to the University of Alberta, William Off Whyte is a trendy boutique building in one of Edmontons most vibrant communities. This unit has the most desirable color package with light wood cabinets and mocha floors. Features include 9' ceilings, titled underground parking, quartz countertops, gas stove, honeycomb backsplash, upgraded lighting, luxury vinyl plank flooring and stainless appliances. There is also ample in-unit storage with a huge laundry room and walk in closet in the bedroom. Reasonable condo fees make this building a good investment for first time buyers or investors. (id:6769)