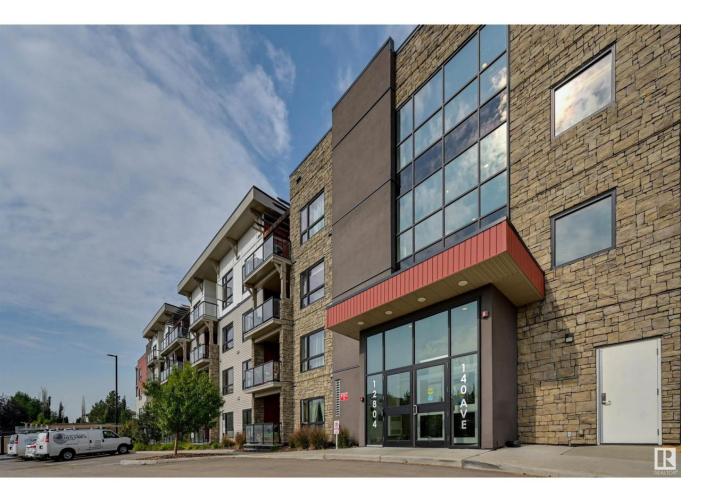

## Edmonton Alberta

2 bedroom + 2 bathroom condo in northwest Edmonton in Skyview. South facing unit across the street from countless essential amenities. Floor plan is very functional with each bedroom / 4 piece bathrooms on either side of the living room area. Kitchen has lots of counter space, cabinetry, under cabinet lighting, SS appliances, quartz countertops. Other features include in suite laundry, heated underground parking with stall conveniently located right by the parkade elevator entrance, and many stalls for visitor parking. Another great feature of the building is the roof top patio where you can enjoy the downtown skyline and views around the city. (id:6769)