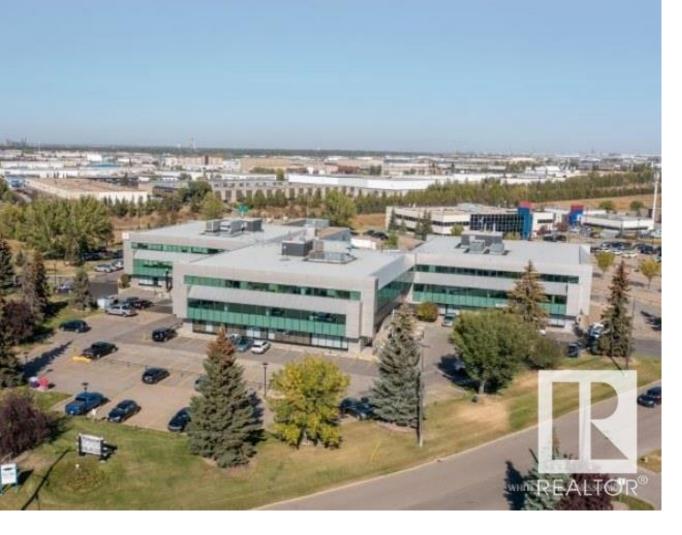

## Edmonton Alberta

\$425.250

Welcome to Whitemud Business Park. This established southside office park has recently underwent a condo conversion so units are now for sale! Sizes range from 1,109 Sq. Ft. up to 6,964 Sq. Ft. The park has a campus-like environment designed to enhance connectivity and collaboration. Great access to Whitemud Drive, QEII, Anthony Henday Drive. This particular unit is 1,701 Sq. Ft. on the main floor and ready for your customization. If you're looking within this size range we have multiple other units within a similar size range that also may be a fit. (id:6769)