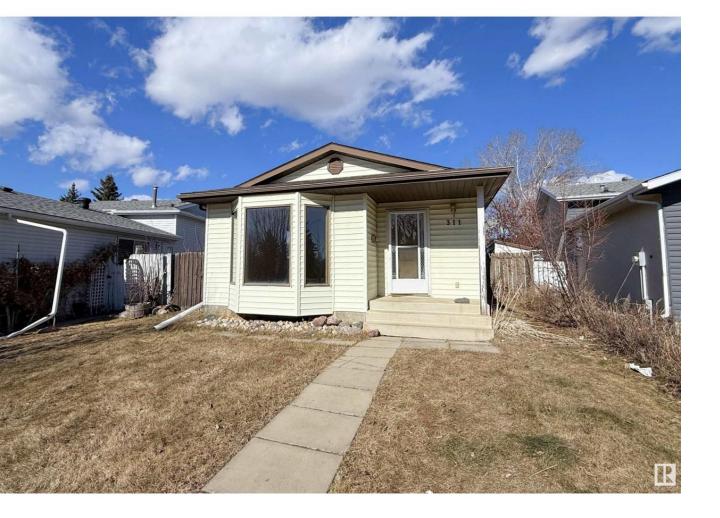

## Stony Plain Alberta

\$309,900

4-level-split within walking distance to nature trails, schools, parks, shopping and all the amenities of Stony Plain. This home features 2,048 square feet of total indoor living space, vaulted ceiling and tonnes of potential for the perfect buyer. On the main level: a bright, spacious living room with large south-facing bay window, dining room with second bay window and u-shaped kitchen with tile flooring. On the upper level: 3 bedrooms & 4-piece bathroom. Lower level: a 4th bedroom, huge 2-piece bathroom with an un-installed jacuzzi tub, and cozy family room. Basement: laundry room, large flex room and storage room. Parking includes paved backalley access to parking pad. Centrally located in the family friendly community of St. Andrews with easy access to Highways 16A & 779. (id:6769)