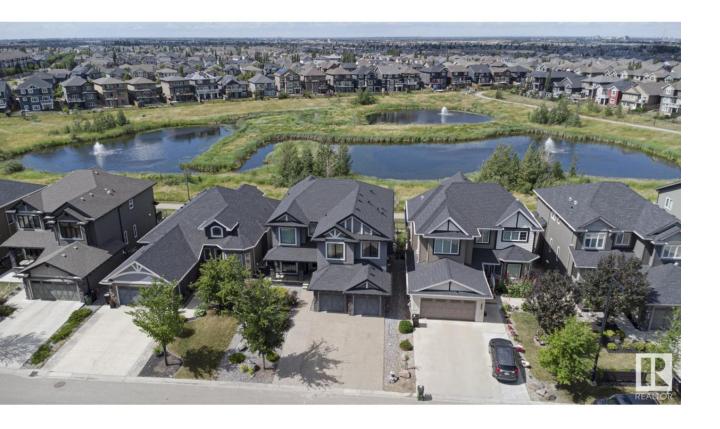

## Edmonton Alberta

\$899,889

A 3 Fountain view! This Forever Family home, w/F/F WALK-OUT BASEMENT, Boasts 6Beds, 4.5Baths(2Ensuites), Engineered Hardwood, approx \$100k of customized landscaping & over 4030sqft of living space! Entering, the Stunning Staircase unfolds in the 2Sty Foyer then your eyes are drawn to the designated Dining room, a relaxing living room, & private Den (w/frosted dble doors). Next is the Gourmet Kitchen w/Premium Cabinets, Granite counters, a Center Piece Island, Upgraded S/S Appliances with a GAS Range any Chef would Envy! The open Family room is accented by a 2 sided stone faced fireplace, a garden door leading you out to a glass railed elevated deck, warmed by the F/P, Gas BBQ & of course, the VIEW! The 2nd floor exceeds with its Laundry Rm, 4Beds(2 w/Ensuites), including the Primary w/large W/I Closet & SPA-Like 5pce Ensuite. Adding More Value is the F/F bright W/O lower level loaded w/R/I Kitchen, 2nd Laundry, 2beds, Full bath & access to the Back Oasis w/covered Patio, tired w/concrete pads & turf lawn! (id:6769)