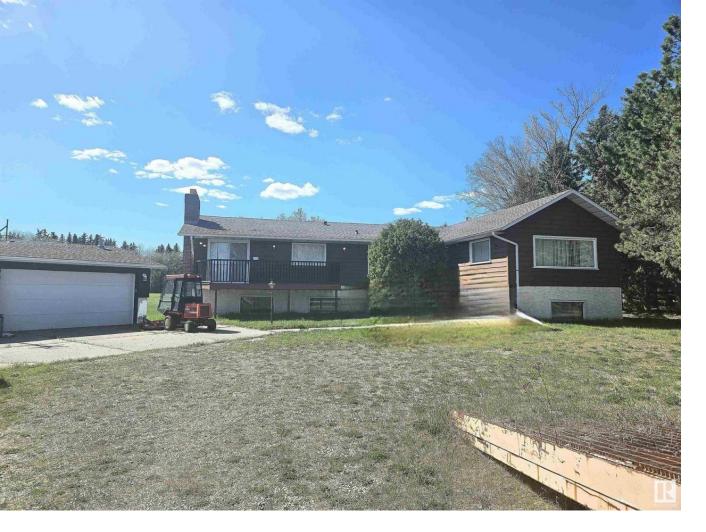

## Rural Parkland County Alberta

\$698.000

Located on a beautiful 3.01 acres lot in Westbrook Crescents, Parkland County, 2,375 sq. ft. bi-level with triple detached garage. The main floor features a large sunken living room with vaulted ceiling, large windows, and patio door access to the large deck. Large kitchen and dining room with patio door access to the front balcony. Three large bedrooms. Primary bedroom with large den have multi usage to suit your needs. A spacious sunken family room and a full bath completes the main level. The basement is partially finished with a large recreation room, one bedroom, a 3 pcs. bath, and laundry room. Great location for countryside living. (id:6769)