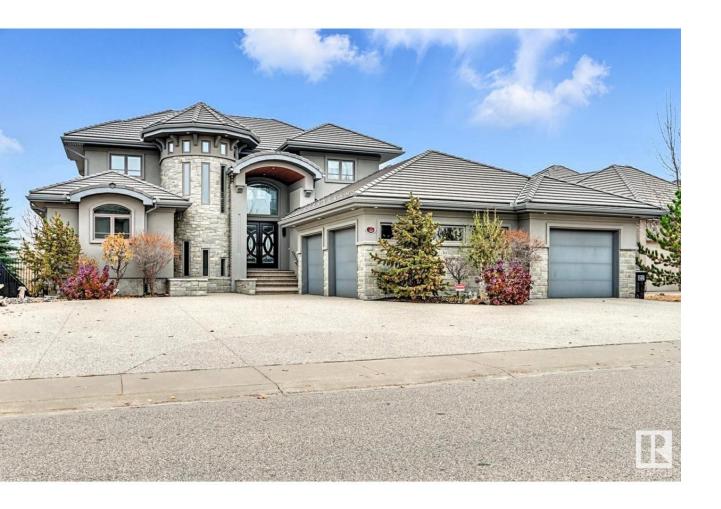

## Edmonton Alberta

\$2,098,800

Absolutely Spectacular WALKOUT, backing a stunning pond/park. Beautifully appointed 3512 sf home w/a 4 car garage for the car enthusiast (5 car potential). Walnut flooring throughout. Luxurious MAIN floor primary bdrm w/access to deck, FP & a spa ensuite w/steam/8 body sprays. The Chef will love the kitchen w/a massive island, B/I espresso machine, top of the line appliances incl Miele/Sub-Zero, butler pantry & an amazing 2nd kitchen- tandoori oven, BBQ grill & deep fryer! You'll love the spacious DR & vaulted LR, perfect for entertaining. Gorgeous FP & amazing ceiling details. Custom bungalow w/over 5600 sf ttl living space- curved stairs to 2nd flr w/2 large bedrms, 3 pc bath & a library w/ BI shelving & could convert to a 3rd bedrm. Bonus yoga rm! F/Fin WALKOUT offers a theatre rm, massive gym, bedrm, family rm w/a wet bar, 3 pc & FP. Located close to ravine trails, schools, restaurants/shopping & access to the Private Leisure Centre (pool, rink, basketball). Home completed 2012. Below Replacement cost (id:6769)