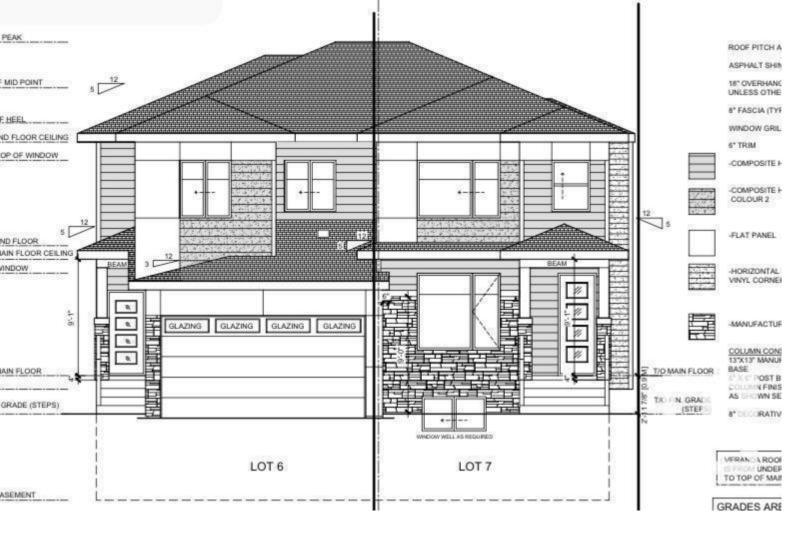

## Edmonton Alberta

\$489.000

Looking for a great home in a quiet community close to nature but still with a quick commute to St.Albert or Edmonton? Then this property in Starling could be just right for you! Starling is a beautiful community in the Big Lake area w/ great walking trails that connect you to nature & water. Brand New Half Duplex with double detached garage where you can do your own colour selections. Main floor den could be used as bedroom. Spacious Living area with lot of natural light. Beautiful kitchen with combined Dining area. upper floor primary bedroom with ensuite & closet. 2 additional bedrooms with common bathroom. Close to St Albert or Edmonton amenities and easy access to yellowhead and Anthony Henday! (id:6769)