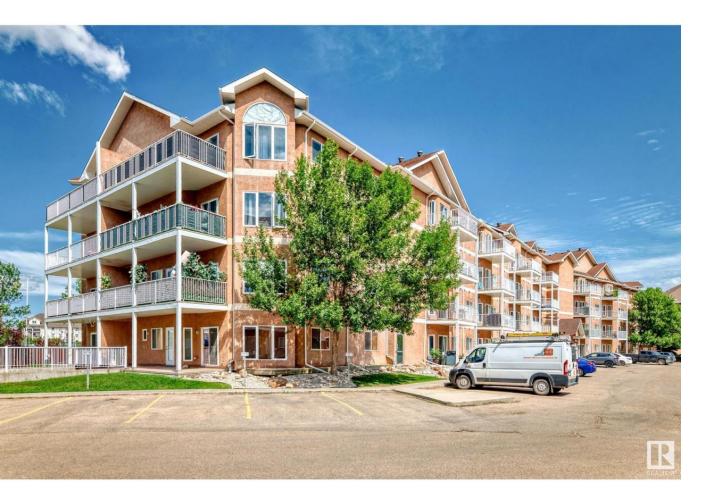

## Edmonton Alberta

Beautifully cared for 2 bedroom and 2 bathroom suite features 9 ft ceilings. Incredible 1182 sq ft of living space.Numerous upgrades including vinyl planking throughout, new lighting, backsplash and much more. Sunny living room with patio doors to a HUGE BALCONY, open concept kitchen with island and a dining area. 2 extra large bedrooms including a primary bedroom with a door that leads to your balcony. Upgraded 2 full bathrooms. This suite is immaculate and is move in ready. Close to Clareview transit and LRT station, enjoy city living without the usual hustle. Grocery stores, countless restaurants, and amenities within walking distance make life convenient. Perks go beyond location. Access fantastic building amenities: car wash, rec room, exercise gym, and social room. Heated underground parking with storage cage adds luxury and convenience. Don't miss this remarkable opportunity for affordable luxury living. Come and see this gorgeous suite! (id:6769)