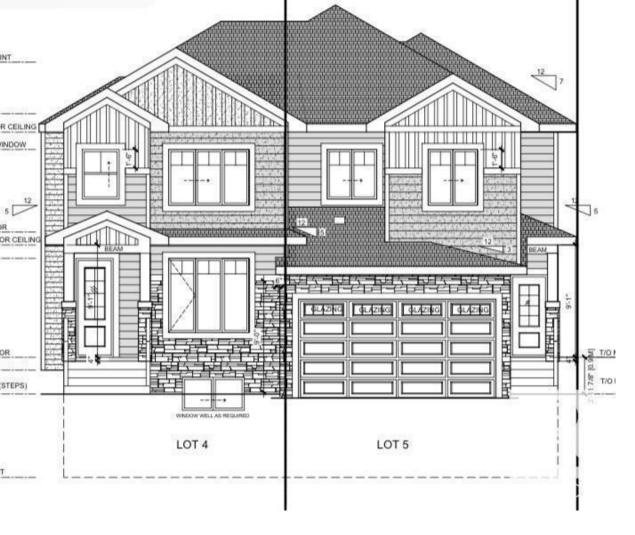

## Edmonton Alberta

\$499,000

Looking for a great home in a quiet community close to nature but still with a quick commute to St.Albert or Edmonton? Then this property in Starling could be just right for you! Starling is a beautiful community in the Big Lake area w/ great walking trails that connect you to nature & water. Brand New Front Double Garage Attached Half Duplex with double detached garage where you can do your own colour selections. Main floor den could be used as bedroom. Spacious Living area with open to above & lot of natural light. Beautiful kitchen with combined Dining area. upper floor primary bedroom with ensuite & closet. 2 additional bedrooms with common bathroom. Close to St Albert or Edmonton amenities and easy access to yellowhead and Anthony Henday! (id:6769)