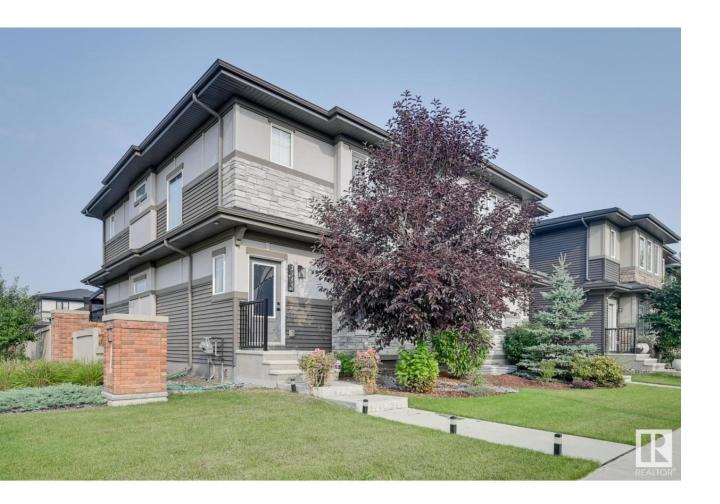

## Edmonton Alberta

\$499.900

Welcome to Keswick On The River in desirable Southwest Edmonton! This beautifully appointed 1600 sqft half duplex has much to offer... Featuring 3 bedrooms, 2 1/2 baths, partly developed basement, HEATED double detached garage & CENTRAL A/C. Upon entering you are greeted by 9' ceilings & open concept living. The front room features a linear gas fireplace with mantel & leads to the kitchen; complete with quartz countertops & SS appliances. There is an adjacent media alcove combining functionality w design. The kitchen is open to the dinette area, then a proper back entry with private powder room. Upstairs features 3 good sized bedrooms, the primary is complete with ensuite & w/i closet. A full bathroom & proper laundry room completes this level. The partly developed basement currently offers a rec room with potential to add a bedroom & bathroom. Private deck with gazebo, maintenance free artificial turf and lower patio out back. Just steps to the River Valley, close to Joey Moss school & amenities. (id:6769)