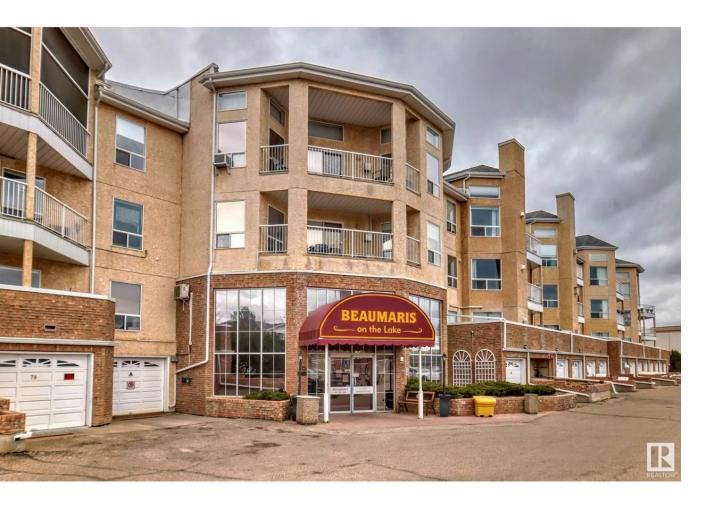

## Edmonton Alberta

\$269,000

This is one of the few units with a DOUBLE GARAGE & AIR CONDITIONING. This unit features the BEST VIEW overlooking the lake from your HUGE PATIO. The courtyard hosts benches, gazebo & BBQ if you want to get up close to the LAKE! The 18+ building features a large POOL, guest suite, exercise room & social room. No shortage of things to do!! Featuring 2 bedrooms, 2 baths, & the primary with a large SOAKER TUB & seperate stand up shower. The other bathroom has jacuzzi. IN SUITE LAUNDRY, HIGH CEILINGS is one of the many BONUS features. Recent upgrades include all vinyl plank flooring, door casings, baseboards and paint. Located in the heart of Castle Downs, next to sobeyes, parks, schools, pharmacy, dentist/doctors, labs and library and bus. Condo fee includes heat, water & sewer. (id:6769)