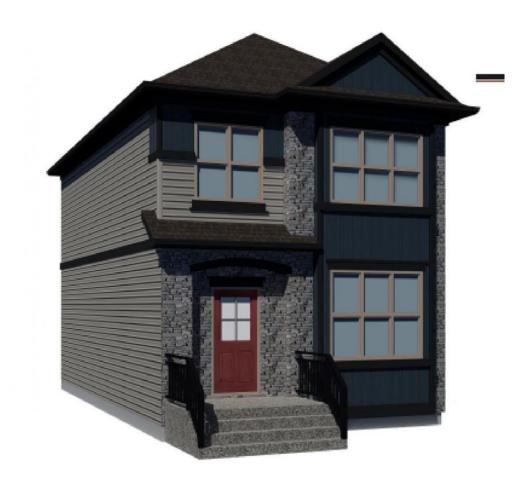

## Leduc Alberta

\$419,900

Welcome to the Emily by San Rufo Homes, a two-story haven where comfort and style converge. The open-concept main floor is an entertainer's delight, with an expertly designed kitchen boasting ample counter space, cabinetry, and a convenient hood fan above the stove. The enormous kitchen island beckons gatherings, while the adjacent great room, adorned with a cozy fireplace and flooded with natural light, provides the perfect backdrop for hosting guests or enjoying quiet evenings at home. Upstairs, the spacious primary bedroom offers a tranquil escape, complete with a walk-in closet and full ensuite. The second-floor laundry room adds convenience, featuring shelving for streamlined organization. Throughout the home, full Quartz countertops exude sophistication, while a convenient side entrance ensures seamless access. Experience modern living at its finest with the Emily where every detail is crafted to elevate your lifestyle. Welcome home. \*Photos are representative\* (id:6769)