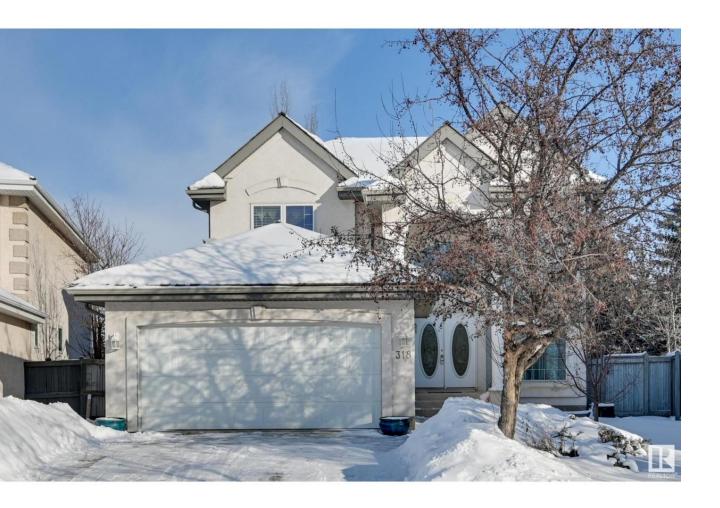

## Edmonton Alberta

\$699,900

Well sought after neighborhood of Properties of Donsdale. Nearly 3700sf of total living space on 3 levels within an 8600sf pie lot. 3 living areas, 4 bedrooms+den & loft. 17' vaulted foyer & curved staircase welcomes you through a naturally lit, traditional floorplan. West facing great room is perfect for a seated greeting area, open to formal dining which seats 10 for family gatherings. Maple kitchen offers plenty of storage & counter space. Spacious nook for casual dining provides direct access to deck & yard. 2nd living area w/cozy gas fireplace. Home office/studio for the professional. Powder room & laundry complete this level. Upper loft flex area is open to below. Oversized primary bedroom w/walk-in closet & 4pc open ensuite will accommodate any furniture arrangement. 2 add'l bedrooms & 4pc bath for a growing family. Lower level rec space is perfect for games or family movie nights. 4th bedrm, 3pc bathrm & storage for extended guest stays. Immediate possession available. (\*virtually staged photos) (id:6769)