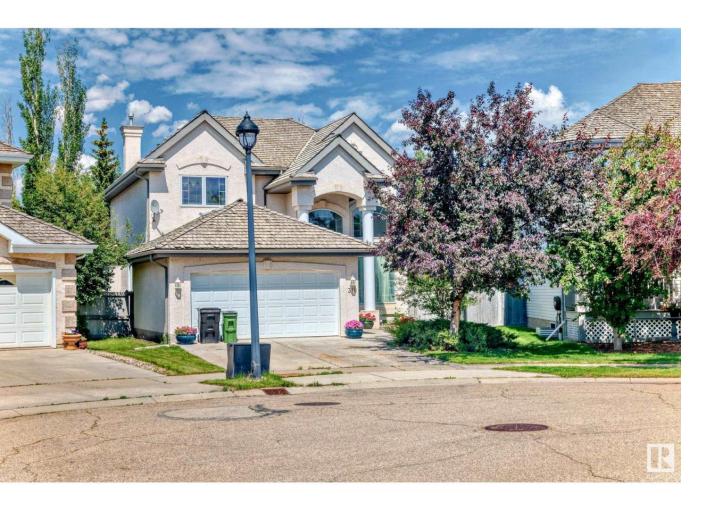

## Edmonton Alberta

\$709,900

Premimium neighborhood in West end. (Properties of Donsdale) 2 storey home with finished basement on oversize pie shaped lot. 3539 square feet of DEVELOPED LIVING AREA!! Lots of room for large family. 4 bedrooms in total 3+1 main floor den and upstairs loft. Vaulted foyer, curved main staircase and 4 bathrooms. Sopping within walkdistance, schools and public transit very close and Anthony Hendry minutes away! (id:6769)