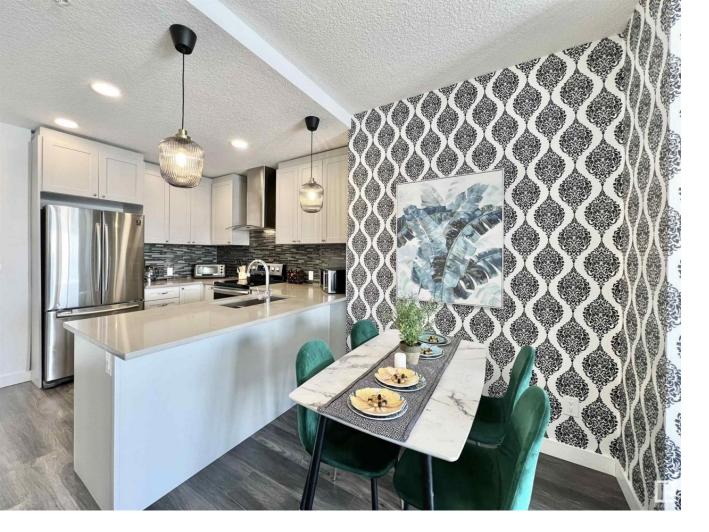

## Edmonton Alberta

\$348,000

\*Builders Plan indicates 968 sq.ft for the enclosed area of this unit\*Welcome to LUX, a brand new STEEL & CONCRETE luxury building in Upper Windermere offers all amenities. Condo allows pet and Airbnb. Stunning 2 bdrm & Den +2 full bathrooms. Titled U/G Parking(P1#75). In suite Laundry. Decorated with only the best of everything. Highlights: 9 ceilings; energy efficient windows; Upgraded plank floor through out the unit; Kitchen-Complete ss gourmet appliances; Chimney hood fan; white maple cabinets up tp ceilings; Contemporary, quartz countertops; Glass tile backsplash; Elegant bathroom: Luxurious, porcelain tiled showers with rain shower head; Full width vanity mirrors. One Secured underground parking (Heated and ventilated). It retains the value of peaceful living with great access to all amenities and transportation, community gardens, a K-9 school and while being conveniently close to all amenities. (id:6769)