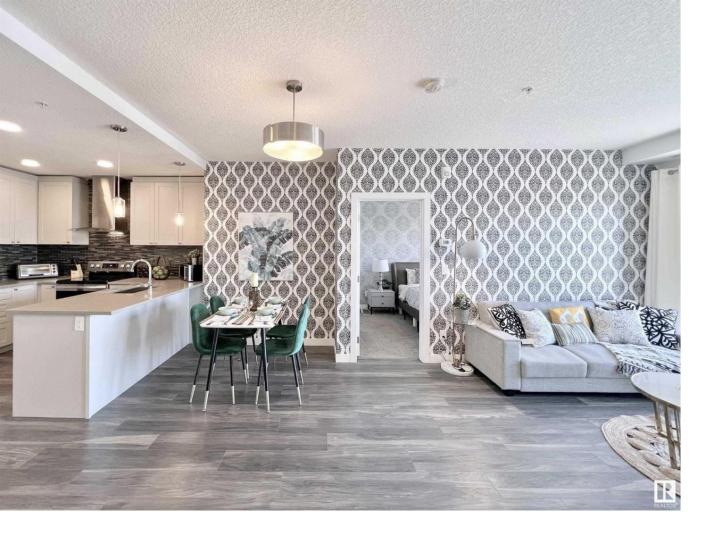

## Edmonton Alberta

\*Builder's Plan indicates 968 sq.ft for the enclosed area of this unit\*Welcome to LUX, a brand new STEEL & CONCRETE luxury building in Upper Windermere offers all amenities. 18+building. Condo allows pet and Airbnb. Stunning 2 bdrm & Den +2 full bathrooms. Titled U/G Parking(P1#75). In suite Laundry. Decorated with only the best of everything. Highlights: 9' ceilings; energy efficient windows; Upgraded plank floor through out the unit; Kitchen-Complete ss gourmet appliances; Chimney hood fan; white maple cabinets up tp ceilings; Contemporary, quartz countertops; Glass tile backsplash; Elegant bathroom: Luxurious, porcelain tiled showers with rain shower head; Full width vanity mirrors. One Secured underground parking (Heated and ventilated). It retains the value of peaceful living with great access to all amenities and transportation, community gardens, a K-9 school and while being conveniently close to all amenities. (id:6769)

Living room Measurements not available Dining room Measurements not available Kitchen Measurements not available Den Measurements not available Primary Bedroom Measurements not available Bedroom 2 Measurements not available Laundry room Measurements not available