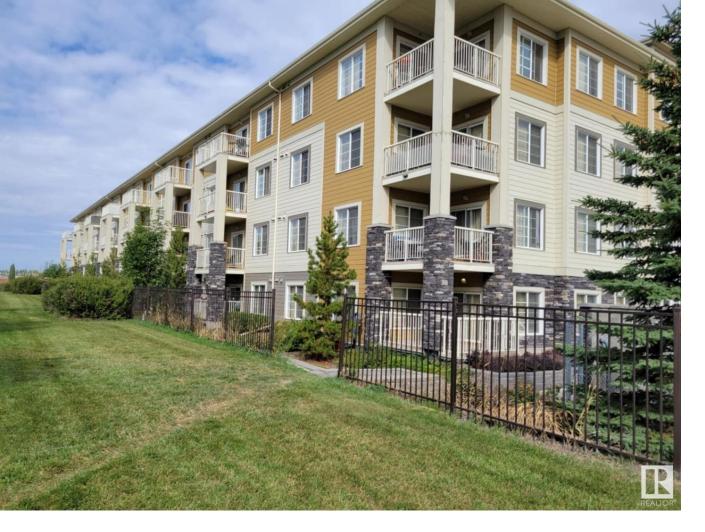

## Edmonton Alberta

\$289,000

Enjoy this 1100+ sq ft spacious corner unit condo featuring 2 bedrooms, 2 full baths, in-suite laundry and storage. This 3rd floor oasis in the 2016 built SAVIDA, is located in the heart of Clareview Town Center, directly across the walking path to the Clareview Recreation Centre. With abundant natural lighting, functional and open-concept floorplan, stainless appliances, and a lovely situated deck with natural gas hook-ups. Titled parking both above ground and underground, it is perfect to take the edge off the snowy Alberta winters. The corner deck offers both privacy and stunning vistas. Located within walking distance to shopping, schools, public transportation, and trails, this condo offers the most convenient lifestyle there is. Don't miss out on this opportunity! (id:6769)