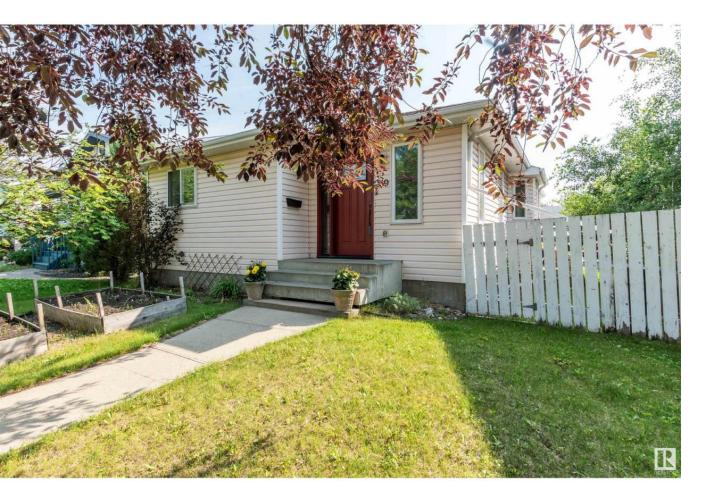

## Sherwood Park Alberta

\$434,900

Very well kept 1096.56 square foot, 5 bedroom (3+2) bungalow with a 2nd kitchen in the fully finished basement. Bright and open main floor with laminate flooring throughout. Kitchen has stainless steel appliances and a big pantry. Three bedrooms up, and master has a 3 piece ensuite. The basement is fully finished with 2 bedrooms, family room and a huge bathroom, and a second kitchen. The back deck leads to your oversized, heated, detached garage, plus there is an RV parking pad with an extra high gate. Property also has underground sprinklers in the front yard. Home has had many recent upgrades including 3 pane windows (argon), shingles, furnace, central A/C and on demand hot water. Terrific family home close to the new Davidson Creek elementary school and Emerald Hills Shopping Center plus great access to Hwy 16 and 21. (id:6769)