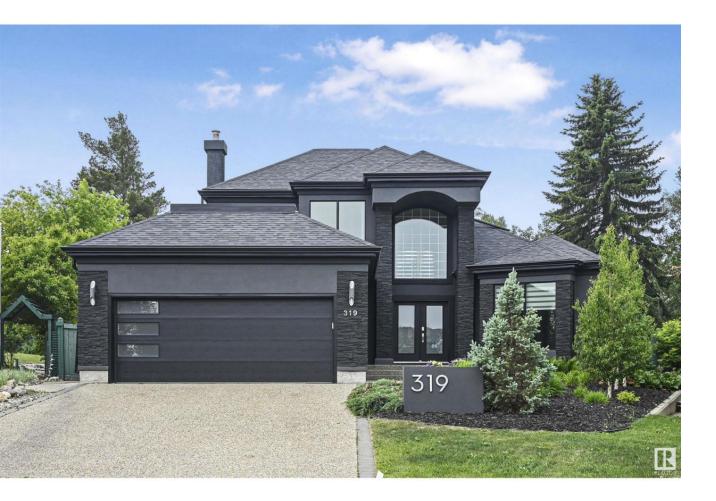

## Edmonton Alberta

Spectacular lot backing to a gorgeous RAVINE. One of a kind GEM. 3161 sf plus a F/Fin forced walk out bsmt. Totally renovated! Exceptional finishings makes this better than NEW & at a much more affordable cost. Former Westhill show home custom designed by Rick Arndt Architects. Stunning curb appeal with the new stucco facade, windows & eaves. Bungalow w/upper loft has a 3 pc bath & a private deck w/City views. Soaring ceilings in the formal living rm adjacent to the dining rm. Modern light fixtures makes a special design statement. Chef's kitchen w/sleek modern cabinets, granite/quartz, 24 tile & upgr appliances. Primary retreat has a spa like ensuite w/steamer. Lots of hardwood. Additional bedrms have a Jack & Jill bathrm. Main floor den & laundry rm. Walkout has in floor heating, 2 furnaces, AC & 9' ceilings. Additonal Rec rm, games area, full bath & bedrm. Private 12,000 sf pie lot perfect for outdoor entertaining. Overiszed triple tandem 23 W X 25/35. Newer upgr shingles & aggregatre driveway. A 10! (id:6769)