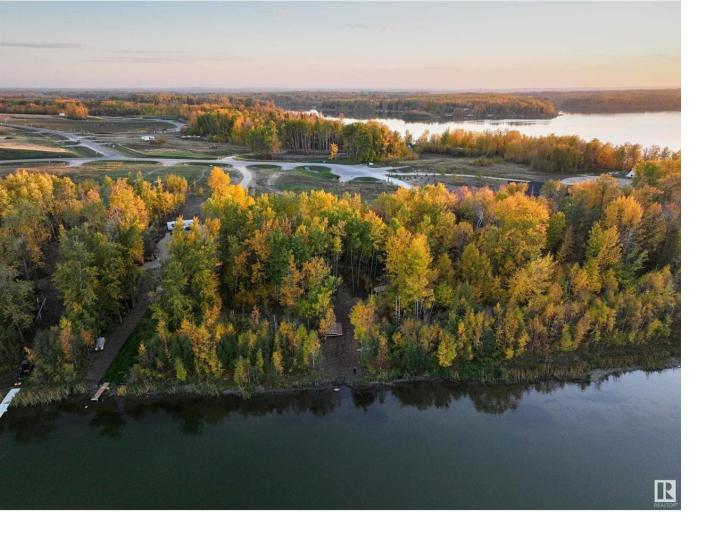

## Rural Parkland County Alberta

\$499000

STUNNING LAKEFRONT LOT WITH WALKOUT POTENTIAL ON PRISTINE SPRING FED JACKFISH LAKE! This beautiful property offers 1.14 acres of treed waterfront potential w over 215' of frontage to the water. Build with Kimberley Homes or with your builder of choice. Imagine this gorgeous walk out bungalow situated on this property! You would be greeted with a full view of the lake through the wall of windows at the rear, large living room, generous kitchen & nook. The primary would look out onto the lake & treed views. A large deck off the main floor & patio below would ensure there is plenty of outdoor entertaining area to enjoy. Only 30 minutes from West Edmonton - don't miss out! Photos are renders & just one option of many to build! (id:6769)