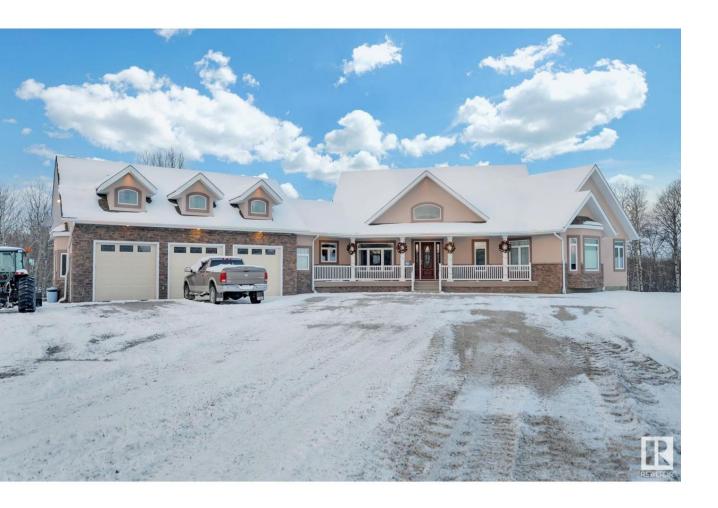

## Rural Parkland County Alberta

\$1,499,000

UNMATCHED VALUE in this picturesque location just west of Stony Plain. This 2011 built bungalow features OVER 6700 developed sq ft on almost 4 acres of rolling land with environmental reserve on 2 sides! Step inside this home & you'll be swept away by the towering ceilings & amazing attention to detail! Large living room w/fireplace & dining room; perfect for entertaining family & friends! Massive kitchen features endless cabinets & counterspace too! Master suite is truly a treat! Huge space with fireplace, deck access, his & hers closets & stunning 5pc ensuite. Beautiful guest bedroom & main floor den too! UPPER THEATRE ROOM! WALKOUT basement features ICF foundation. 2 more bedrooms including 2nd master suite! Huge recreation spaces for games, entertainment, wood fireplace, 2nd kitchen, 2nd den & dedicated storage space! TRIPLE HEATED GARAGE! Large metal shop for extra outdoor storage! Less than 10 minutes from Stony Plain & less than 30 minutes from Edmonton. \*some photos are virtually staged\* (id:6769)