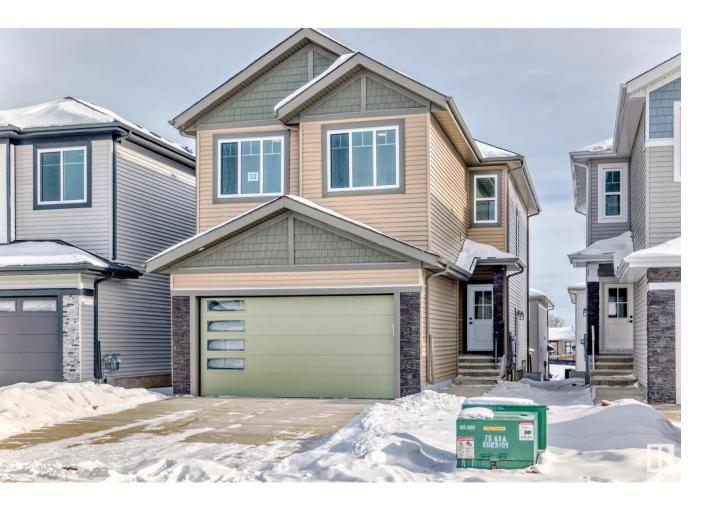

## Spruce Grove Alberta

\$579.800

UPGRADED HOME IN THE COMMUNITY OF JESPERDALE! This home boasts 2210 sq/ft with 4 bedrooms, 2.5 full baths, bonus room & 9ft ceilings on all three levels. Main floor offers vinyl plank flooring, bedroom/den, family room with 18ft ceiling, fireplace. Kitchen, with modern high cabinetry, quartz countertops, island, wet bar, stainless steel appliances & walk-through pantry, is made for cooking family meals and entertaining. Spacious dinning area with ample sunlight is perfect for get togethers. The half bath finishes the main level. Walk up stairs to master bedroom with 5 piece ensuite/spacious walk in closet, 2 bedrooms, full bath, laundry and bonus room. Unfinished basement with separate entrance and roughed in bathroom is waiting for creative ideas. Public transit to Edmonton, & more than 40 km of trails, your dream home home awaits. Includes:DECK/TRIPLE PANE WINDOWS/ WIRELESS SPEAKERS/ GAS HOOKUP ON DECK (id:6769)