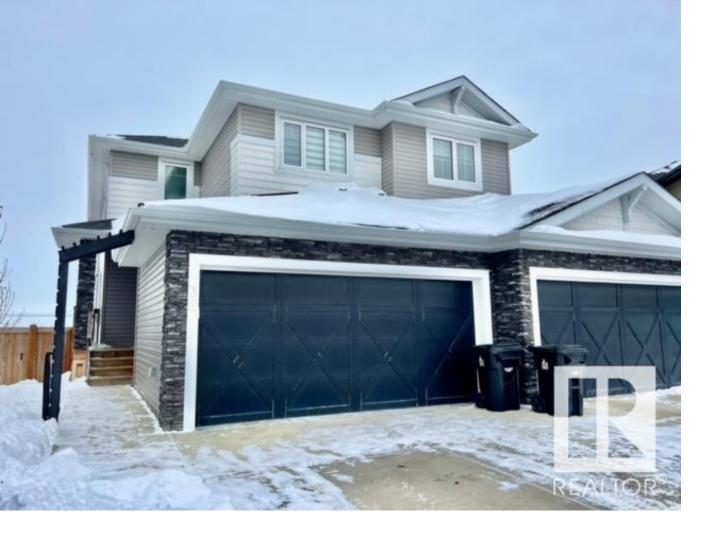

## Spruce Grove Alberta \$425,000

Two Storey Cul-de-sac, overlooking a pond, This inviting 3-bedroom, 2.5-bathroom WALK-OUT duplex spans over 1,615 square feet. Inside a thoughtfully designed open-concept floor plan, accentuated by 9-foot ceilings on the main level and large windows with natural light. The kitchen showcases rich dark cabinetry complemented by sleek quartz countertops, a stylish tiled backsplash, and durable ceramic tile & laminate flooring. A walk-in pantry adds convenience to the space. Primary bedroom with a 4-piece ensuite & walk-in closet. two additional bedrooms plus laundry. Outside, the fully landscaped backyard beckons for your personal touch, offering an opportunity to create your own private oasis overlooking the tranquil pond. Enjoy the serenity and scenic views right from your doorstep. (id:6769)