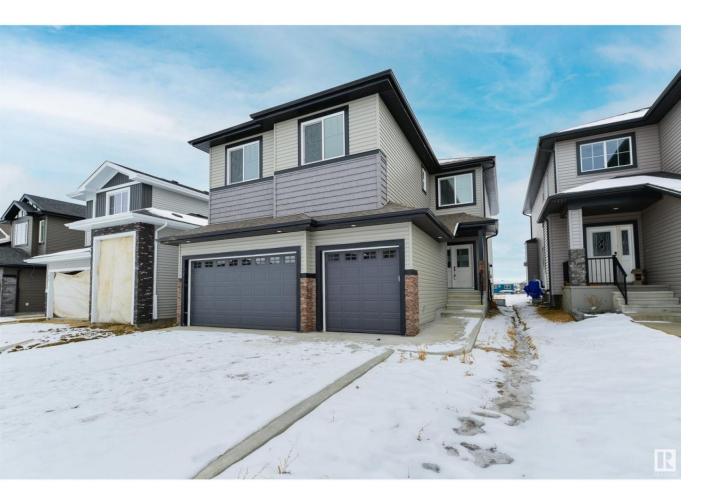

## Spruce Grove Alberta \$685,000

Featuring a fantastic floor plan, this BRAND NEW executive home by Patel Homes has room for everyone! Step inside and youll find a large foyer to accommodate your guests, 9 ceilings, main-floor office/den, stunning living room with fireplace feature wall & open-to-below concept, and a Chefs kitchen with stainless appliances, center island, QUARTZ countertops, under-cabinet lighting, separate dinette, & walk-through pantry leading to the mudroom area. Travel upstairs and youll find a bonus room, dedicated laundry area, and FOUR total bedrooms including a king-sized owners suite with walk-in closet & 5pc ensuite. This home is complete with a triple-attached garage, wiring for built-in speakers, numerous windows & glass railings taking advantage of all that natural light, and has an unfinished basement with convenient side entrance perfect for a future suite if desired! Within walking distance to TWO separate playgrounds & trails, welcome home! (id:6769)